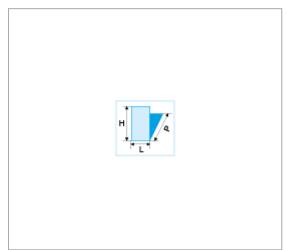

## **References :**

| Ð        | Н [ММ] | L [MM] | P [MM] | COLOR    | [KG]  |
|----------|--------|--------|--------|----------|-------|
| JLS2-PM2 | 40     | 1455   | 750    | Red 3020 | 21.00 |