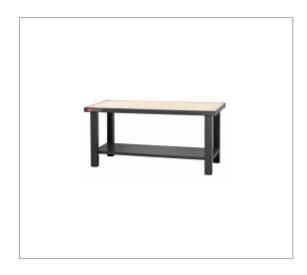

## MAINTENANCE WORKBENCH - MULTILAYERED BEECH WOOD WORKTOP - 2 M

## **Description:**

• Worktop in 30 mm multilayered beech wood coated with lint oil for increased resistance to liquids and easy maintenance. • Welded and bolted heavy duty metallic construction. • Static resistance: 1 ton. • Floor anchoring possible. • Suitable for installing a vice. • Wide cross-piece used as shelf or foot rest. • Can be fitted with 2 additional drawers WB.DRAWERPB. • Easy and fast assembly.