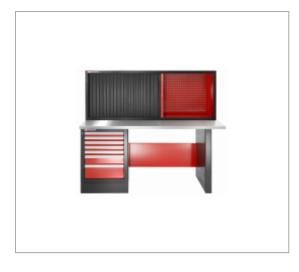

## **Description:**

• Workstation, made of a workbench and a shutter cabinet: • Workbench JLS2-2MW7DH:- fitted with a 7-drawer unit JLS2-MBS7T (5 drawers 60 mm high, 1 drawer 130 mm high, 1 drawer 200 mm high.) drawer useful size (L. x D.): 569 x 421 mm. - Beech-ply worktop (thickness: 40 mm), treated with linseed oil for ease of maintenance. (L. x D.)2182x750mm-Weight: 177.1 kg.• Cabinet JLS2-MHTR: - Stores long and cumbersome tools and/or objects - The vertical hook panels provide high visibility and direct access to the tools. - Shutter with key lock. - Fitted with a perforated panel (6x6mm with 12 mm pitch) to hang the tools with the range of CKS hooks.- To be fastened directly on the worktop or wall.• Hanging volume useful size: L2057xD183xH714mm - Weight: 32.7 kg.