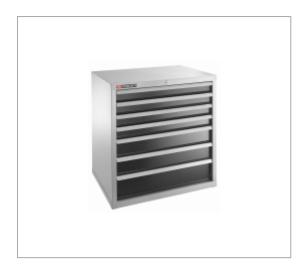

## **HEAVY-DUTY INDUSTRIAL UNIT WITH 7 DRAWERS**

## **Description:**

• High storage and load capacity. • 4 drawers H.75 mm. • 2 drawers H.125 mm. • 1 drawers H.175 mm. • The drawers can also be fitted with 'XL' modules. • High strength 100% opening ball bearing telescopic sliders. • 75 kg for small drawers (50/75/100). • 120 kg for large drawers (125/175/225) - 2 pairs of sliders. • Drawer useful dimensions: L.840 x D.570 x H.50/75/125/175/225 mm. • The cabinets are stackable (supplied with linking kit). • Safety: - Drawer centralised locking: the drawers are locked simultaneously. (cabinet supplied with 2 keys). - Anti-tilting system: when opened individually, each drawer locks all others. This prevents the cabinet from tipping over. - Ground-anchoring option.