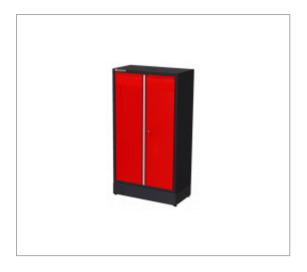

## JETLINE+ 2 FULL DOORS

## **Description :**

• An indispensable cabinet for organized and effective storage of all tools and consumables. • Swinging doors mounted on invisible pin hinges offering a 110-degree opening. • The doors are tested for 10,000 opening/closing cycles. • 3 epoxy painted shelves adjustable in height (100 mm steps) withstanding 75 kg loads. • Keylock, 2 points top and bottom. • Overall dimensions : L1000 x D509 x H1835 mm (feet 169 mm).

## **References :**

| <b>=</b> 0   | Н [ММ] | L [MM] | P [MM] | COLOR                  | [KG]  |
|--------------|--------|--------|--------|------------------------|-------|
| JLS2-A1000PP | 1835   | 1000   | 509    | Red 3020 Black<br>9004 | 102.0 |