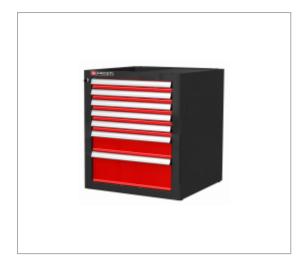

## JETLINE + BASE UNITS - 7 DRAWERS

## **Description :**

• 5 drawers : 60 mm high = 15 modules • 1 drawer : 130 mm high = 3 modules • 1 drawer : 270 mm high • Drawer useful size: L.569 x D.421 x H.60 mm. • Supplied with 3 sets of partitions for drawers 60 mm high and 1 set of partitions for drawers 130 mm high. • Centralized locking, jointed keylock. Interchangeable lock. • Fitted with 4 pivoting jacks for a perfect finishing. • Overall dimensions: L722 x D701 x H810 (H985 mm with raising base JLS2-BASEMBS).

## **References :**

|            | Н [ММ] | L [MM] | P [MM] | COLOR                  | [KG]  |
|------------|--------|--------|--------|------------------------|-------|
| JLS2-MBS7T | 810    | 722    | 701    | Red 3020 Black<br>9004 | 82.50 |