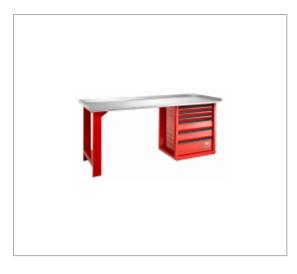

## MAINTENANCE WORKBENCH – 6 DRAWERS, GALVANIZED TOP, 2 M

## Description :

• 6 drawers unit: - 3 drawers 60 mm. - 2 drawers 130 mm. - 1 drawer 200 mm. • The drawers can be fitted with thermoshaped and foam modules Maximum load resistance per drawer : 20/25/30 kg. • Polypropylène drawer pulls with safety hooks. - Lock on side to reduce the risk of damage.Centralized locking system, delivered with 2 keys, one folding. • Leg: - Steel sheet « U » profile. - Arranged for ground fixing. • Worktop: - 2.5 mm shock- and heat-resistant galvanised metal sheet. - 30 mm Safety edges on 3 sides with rounded and smooth border to avoid injuries. - Spread load resistance: 800 kg. • Accessories: - Integrated holder for cans or bottles (Free positioning on right or left). - Sides of the drawer unit are perforated to receive most of the JETXL accessories range (F13 catalogue). - Metal partitions can be provided in option (JET2.15 for 60 mm drawers and JET2.16 for 130 mm drawers). • Easy and fast assembly. • Drawer useful size: L.569 x D.421 x H.60 / 130 / 200 mm.