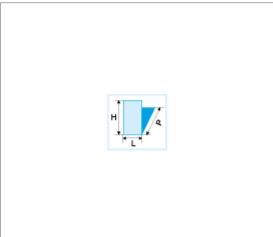

## **References :**

| Ð             | Н [ММ] | L [MM] | P [MM] | COLOR    | [KG]   |
|---------------|--------|--------|--------|----------|--------|
| 2000.ROLL6M3G | 850    | 2000   | 700    | Red 3020 | 87.,00 |