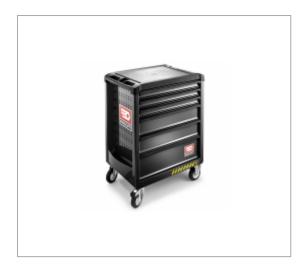

## ROLL + 6 DRAWER ROLLER CABINET - 3 MODULES PER DRAWER -SAFETY RANGE

## **Description :**

• Supplied with the SAFETY LOCK SYSTEM preventing simultaneous opening of several drawers: - 1 drawer at a time. - prevents the roller cabinet from tipping over.

• 6 drawers roller cabinet: - 3 drawers 60 mm. - 2 drawers 130 mm. - 1 drawer 200 mm.

• Large worktop made of polypropylen with fiber. 2 Handles for easier maneouverability.

• Safety: polypropylène drawer pulls with safety hooks, drawers cannot open while moving. Lock on side to reduce the risk of damage.

• Integrated holder for cans or bottles (Free positioning on right or left).