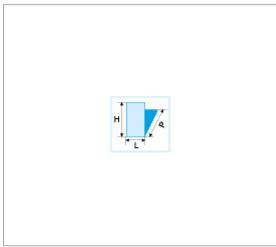

## References:

| <del>_</del> | Н [ММ] | L [MM] | P [MM] | COLOR     | [KG]  |
|--------------|--------|--------|--------|-----------|-------|
| ROLL.6M3     | 970    | 748    | 515    | Red 3020  | 53.50 |
| ROLL.6GM3    | 970    | 748    | 515    | Grey 9006 | 53.50 |