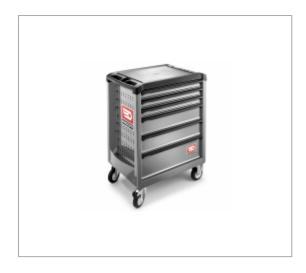

## **ROLL + ROLLER CABINET WITH 6 DRAWERS - 3 MODULES PER DRAWER**

## **Description:**

• 6 drawers roller cabinet: - 3 drawers 60 mm. - 2 drawers 130 mm. - 1 drawer 200 mm.• Large worktop made of polypropylen with fiber. 2 Handles for easier maneouverability.• Safety: polypropylène drawer pulls with safety hooks, drawers cannot open while moving. Lock on side to reduce the risk of damage.• Integrated holder for cans or bottles (Free positioning on right or left).

## References:

| <del>_</del> | Н [ММ] | L [MM] | P [MM] | COLOR     | [KG]  |
|--------------|--------|--------|--------|-----------|-------|
| ROLL.6M3     | 970    | 748    | 515    | Red 3020  | 53.50 |
| ROLL.6GM3    | 970    | 748    | 515    | Grey 9006 | 53.50 |