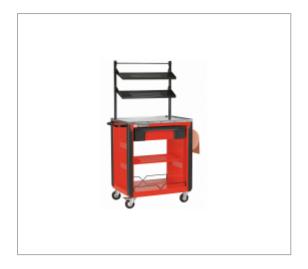

## SURFACE PREPARATION WORKSTATION

## **Description :**

• Workstation comprising: - 2 sloping upper shelves for storing consumables. - 1 drawer 130 mm high with padlock for expensive items, safety items, etc. - 1 2-way sloping shelf for ordinary tools. - 1 storage area for bulky consumables. -Perforated recessed side panels for attaching accessories: 2 bottle-shelves, 1 paper-roll holder, wire supports to hold paint guns, 1 waste bag holder.