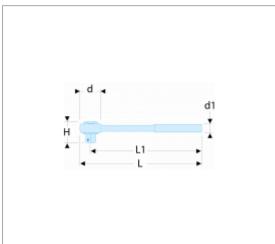

#### **References :**

| <b>=</b> 0 | D [MM] | D1 [MM] | Н [ММ] | L [MM] | L1 [MM] | [G] |
|------------|--------|---------|--------|--------|---------|-----|
| R.360RFID  | 27     | 21      | 29     | 120    | 120     | 160 |