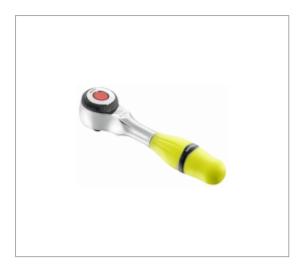

## 1/4" FAST ACTION TWIST HANDLE RATCHET - RFID

### **Description :**

• Tool with built-in RFID chip for workshop traceability. • Chip integration by Facom guarantees maximum detection and strength, while preserving the tool's ergonomics. • Radio frequency identification requires appropriate storage equipment. • Twist handle for working twice as fast in confined spaces • 6° increments for final tightening. • Socket safety locking: no more lost sockets. • Palm control system - allows the operator to press down on the head avoiding risk of accidental reverse.