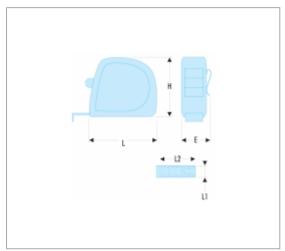

## **References :**

|                  | E [MM] | н [ММ] | L [MM] | L1 [MM] | L2 [M] | [G] |
|------------------|--------|--------|--------|---------|--------|-----|
| 893A.216FLUORFID | 31,8   | 59,2   | 60     | 16      | 2      | 9,6 |
| 893A.216FRFID    | 27     | 60     | 60     | 16      | 3      | 160 |