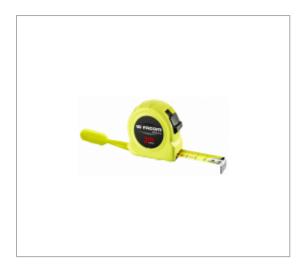

## **ABS BODY TAPE MEASURE - RFID**

## **Description :**

• Tool with built-in RFID chip for workshop traceability. • Chip integration by Facom guarantees maximum detection and strength, while preserving the tool's ergonomics. • Radio frequency identification requires appropriate storage equipment. • Ergonomic, ABS material. • Tape with mat anti-reflection nylon tape. • High strength tape. • High strength cover hook: - 2 rivets with stainless reinforcement plate on the 2 and 3 m. - 3 rivets with stainless reinforcement plate on the 5 and 8 m. • Interior measurements by adding the L dimension (see table).