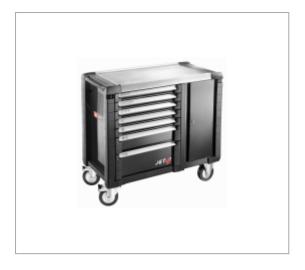

## JET+ 7-DRAWER MOBILE WORKBENCHES - 3 MODULES PER DRAWER

## **Description :**

• 7 drawers (useful dimensions): 18 modules distributed in the 60 and 130 mm high drawers: - 5 drawers 60 mm high = 15 modules. - 1 drawers 130 mm high = 3 modules. - 1 drawer 200 mm high. • Supplied with 6 partitions for 60 mm drawers and 2 partitions for 130 mm drawers. • The 200 and 270 mm drawers can also be fitted with modules. • Total load in the drawers: 155 kg. • High storage capacity: 155 litres. • 1 fulllength closed compartment for storing long tools: - Door with key lock. - Identical key for the drawers and the compartment. • Supplied with the plastic slider. • For the wood top version, just add wood top JET.A14M5. • Compatible with the JET+ and JET.XL range of accessories. • 4 very high performance wheels 160 mm diameter - 2 castors (including 2 with brakes) and 2 fixed. • Drawer useful size: L.569 x D.421 x H.60/130/200 mm. • Compartment dimensions: L.378 x D.430 x H. 679 mm (passage width with door open 310 mm).

## **References :**

| <b>=</b> 0 | Н [ММ] | L [MM] | P [MM] | COLOR      | [KG]  |
|------------|--------|--------|--------|------------|-------|
| JET.T7M3   | 1000   | 1154   | 546    | Red 3020   | 103.0 |
| JET.T7GM3  | 1000   | 1154   | 546    | Black 9004 | 103.0 |