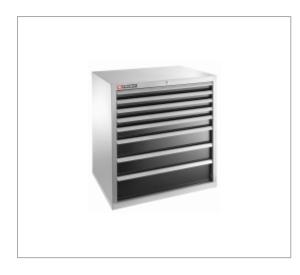

## **HEAVY-DUTY INDUSTRIAL UNIT WITH 8 DRAWERS**

## **Description:**

• High storage and load capacity. • 4 drawers H.50 mm. • 1 drawer H.75 mm. • 2 drawers H.125 mm. • 1 drawer H.175 mm. • The drawers can also be fitted with 'XL' modules. • High strength 100% opening ball bearing telescopic sliders. • 75 kg for small drawers (50/75/100). • 120 kg for large drawers (125/175/225) - 2 pairs of sliders. • Drawer useful dimensions: L.840 x D.570 x H.50/75/125/175/225 mm. • The cabinets are stackable (supplied with linking kit). • Safety: - Drawer centralised locking: the drawers are locked simultaneously. (cabinet supplied with 2 keys). - Anti-tilting system: when opened individually, each drawer locks all others. This prevents the cabinet from tipping over. - Ground-anchoring option.