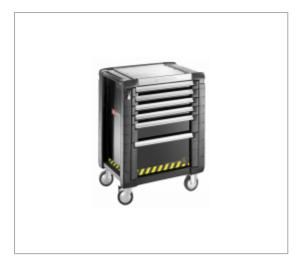

## JET+ 6-DRAWER ROLLER CABINETS - 3 MODULES PER DRAWER - SAFETY RANGE

## **Description:**

• Supplied with the SAFETY LOCK SYSTEM preventing simultaneous opening of several drawers: - 1 drawer at a time. - prevents the roller cabinet from tipping over. • 6 drawers = 15 modules distributed in the 60 and 130 mm wall drawers: - 4 drawer 60 mm wall = 12 modules. - 1 drawer 130 mm wall = 3 modules. - 1 drawer 270 mm wall. • The 200 and 270 mm drawers can also be fitted with modules. • Supplied with 4 partitions for 60 mm drawers and 2 partitions for 130 mm drawers. • Total load in the drawers: 140 kg. • Wall storage capacity: 155 litres. • Drawer useful size: L.569 x D.421 x H.60 / 130 / 210 / 270 mm. • 4 wheels 125 mm diameter: 2 fixed, 2 castors, one with brake.

## References:

| <b>=</b> 0 | H [MM] | L [MM] | P [MM] | COLOR      | [KG]  |
|------------|--------|--------|--------|------------|-------|
| JET.6GM3S  | 971    | 774    | 546    | Black 9004 | 79.50 |