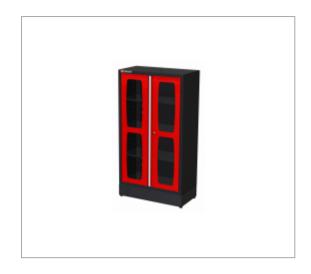

## **JETLINE + 2 GLAZED DOORS**

## **Description:**

• Transparent doors allow you to quickly heck coontents and cleanliness. • 2 transparent swinging doors in Plexiglas, thickness 3 mm, mounted on invisible pin hinges offering a 110-degree opening. • The doors are tested for 10,000 opening/closing cycles. • 3 epoxy painted shelves adjustable in height (100 mm steps) withstanding 75 kg loads. • Keylock, 2 points top and bottom. • Overall dimensions: L500 x D509 x H1835 mm (feet 169 mm).

## References:

| =0           | н [мм] | L [MM] | P [MM] | COLOR                  | [KG]  |
|--------------|--------|--------|--------|------------------------|-------|
| JLS2-A1000PV | 1835   | 1000   | 509    | Red 3020 Black<br>9004 | 95.00 |