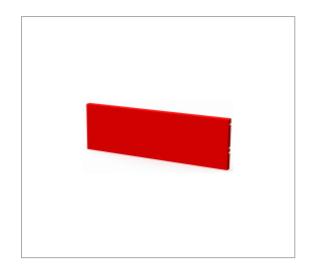

## **JETLINE+ CROSS BEAM 2 FEET**

## **Description:**

• Multifunctions cross beam: connecting, reinforcement and storage space. • 2 possible positions: In horizontal position, the cross becomes a real shelf that can receive objects heavy and bulky in. In vertical position, for 1025 height sets, the cross ensures connection between the units and let some space for your roller cabinet. • Made of Epoxy painted sheet steel (thickness 12/10ths). Colour red 3020.

## References:

| <del>=</del> 0 | н [мм] | L [MM] | P [MM] | COLOR    | [KG]  |
|----------------|--------|--------|--------|----------|-------|
| JLS2-TRAA2     | 400    | 1053   | 40     | Red 3020 | 6.200 |
| JLS2-TRAA3     | 400    | 1780   | 40     | Red 3020 | 10.30 |