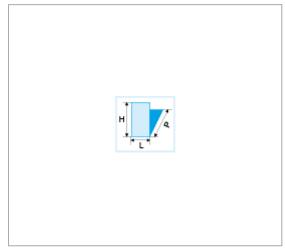

## References:

| <del>=</del> 0 | н [мм] | L [MM] | P [MM] | COLOR    | [KG]  |
|----------------|--------|--------|--------|----------|-------|
| JLS2-TRAA2     | 400    | 1053   | 40     | Red 3020 | 6.200 |
| JLS2-TRAA3     | 400    | 1780   | 40     | Red 3020 | 10.30 |