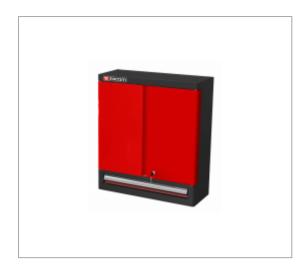

## **Description:**

• Cabinet with vertical hanging and drawer sections. • Vertical fastening part: Storage surface area: 1 m². The base and sides of the cabinet, door liners, are perforated for hanging tools using the CKS system. • Opening at 180° of the 2 swinging doors for maximum visibility and accessibility. • Drawer section: 1 drawer with heavy-duty ball-bearing slides, 100% opening. Drawer useful dimensions: L.569 x H.60 x D.210 mm. • Centralised locking of the doors and drawer by keylock. • Easy and fast fastening on a base unit using a "JLS2-TUBESUP 400" fitting Kit.. • Overall dimensions: L719 x D278 x H810 mm.

## References:

| =         | H [MM] | L [MM] | P [MM] | COLOR               | [KG]  |
|-----------|--------|--------|--------|---------------------|-------|
| JLS2-2201 | 810    | 719    | 278    | Red 3020 Black 9004 | 31.00 |