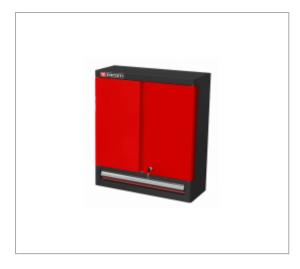

## JETLINE+ TOP UNIT SINGLE FULL DOORS AND 1 DRAWER

## **Description :**

• Cabinet with vertical hanging and drawer sections. • Vertical fastening part : Storage surface area: 1 m<sup>2</sup>. The base and sides of the cabinet, door liners, are perforated for hanging tools using the CKS system. • Opening at 180° of the 2 swinging doors for maximum visibility and accessibility. • Drawer section : 1 drawer with heavy-duty ball-bearing slides, 100% opening. Drawer useful dimensions : L.569 x H.60 x D.210 mm. • Centralised locking of the doors and drawer by keylock. • Easy and fast fastening on a base unit using a "JLS2-TUBESUP 400" fitting Kit..

## **References :**

|           | Н [ММ] | L [MM] | P [MM] | COLOR               | [KG]  |
|-----------|--------|--------|--------|---------------------|-------|
| JLS2-2201 | 810    | 719    | 278    | Red 3020 Black 9004 | 31.00 |