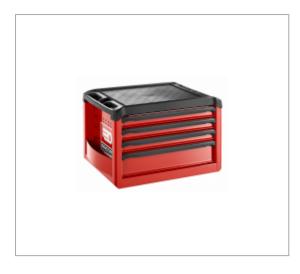

## **CHEST - 4 DRAWERS - 3 MODULES PER DRAWER**

## **Description :**

• 4-drawer chest, to be used alone or together with a ROLL.6M3 rolling cabinet or a ROLL.CR4M3 mobile chest. Supplied with the link kit for easy and secured mounting of the assembly. 3 drawers 60 mm high + 1 drawer 130 mm high. Max load per drawer: 20/25 kg. • Bottle holder included (fits on the right or left). CHRONO.C4K2 rolling kit in option (moving handle + 4 wheels).

## **References :**

|           | Н [ММ] | L [MM] | P [MM] | COLOR    | [KG]  |
|-----------|--------|--------|--------|----------|-------|
| ROLL.C4M3 | 465    | 748    | 515    | Red 3020 | 33.00 |