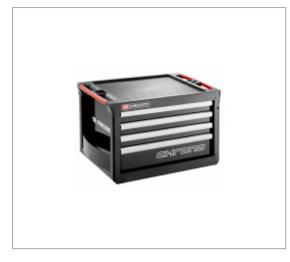

## CHRONO+ CHESTS 4 DRAWERS - 3 MODULES PER DRAWER

## **Description:**

• 4-drawer chest: - To be used alone or in addition to a CHRONO.M3A roller cabinet - Supplied with the link kit for easy and secured mounting of the assembly. - 3 drawers 60 mm high. - 1 drawer 130 mm high. - Drawers can be fitted with all thermoformed or foam trays in the Facom Modular system program - Max load per drawer: 20/25 kg. • Accessories: Bottle holder included (fits on the right or left). - Option: metal partitions (JET2.15 for drawers size 60 mm and JET2.16 for drawers size 130 mm). - Option: CHRONO.C4K2 rolling kit (moving handle + 4 wheels). • Overall dimensions worktop included (L. x D. x H.): 779 x 518 x 466 mm. • Useful drawer sizes (L. x D. x H.): 569 x 421 x 60 / 130 mm.

## References:

| <b>3</b> 0    | н [мм] | L [MM] | P [MM] | COLOR      | [KG]  |
|---------------|--------|--------|--------|------------|-------|
| CHRONO.C4M3A  | 466    | 779    | 518    | Red 3020   | 35.00 |
| CHRONO.C4GM3A | 466    | 779    | 518    | Black 9004 | 35.00 |