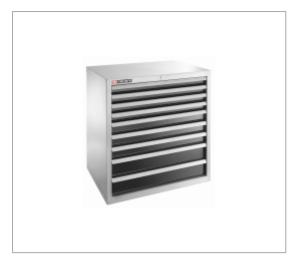

## **HEAVY-DUTY INDUSTRIAL UNIT WITH 9 DRAWERS**

## **Description :**

• High storage and load capacity. • 4 drawers H.50 mm. • 3 drawer H.75 mm. • 2 drawers H.125 mm. • The drawers can also be fitted with 'XL' modules. • High strength 100% opening ball bearing telescopic sliders. • 75 kg for small drawers (50/75/100). • 120 kg for large drawers (125/175/225) - 2 pairs of sliders. • Drawer useful dimensions: L.840 x D.570 x H.50/75/125/175/225 mm. • The cabinets are stackable (supplied with linking kit). • Safety: - Drawer centralised locking: the drawers are locked simultaneously. (cabinet supplied with 2 keys). - Anti-tilting system: when opened individually, each drawer locks all others. This prevents the cabinet from tipping over. - Ground-anchoring option.

## **References :**

| =0    | Н [ММ] | L [MM] | P [MM] | [KG]  |
|-------|--------|--------|--------|-------|
| 2939B | 1000   | 980    | 680    | 172.5 |