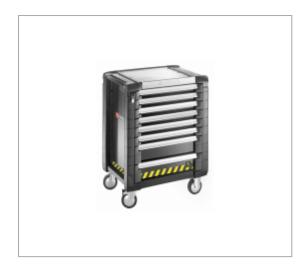

## JET+ 8-DRAWER ROLLER CABINETS - 3 MODULES PER DRAWER - SAFETY RANGE

## **Description:**

• Supplied with the SAFETY LOCK SYSTEM preventing simultaneous opening of several drawers: - 1 drawer at a time. - prevents the roller cabinet from tipping over. • 8 drawers = 24 modules distributed in the 60 and 130 mm wall drawers: - 6 drawers 60 mm wall = 18 modules. - 2 drawers 130 mm wall = 6 modules. • The 200 and 270 mm drawers can also be fitted with modules. • Supplied with 10 partitions for drawers 60 mm wall. • Total load in the drawers: 17 kg. • Wall storage capacity: 150 litres. • Overall dimensions (including wheels and worktop): L.774 x D.546 x H.971 mm. • Drawer useful size: L.569 x D.421 x H.60 / 130 / 210 / 270 mm. • 4 wheels 125 mm diameter: 2 fixed, 2 castors, one with brake. • Furnished with 8 separators for drawers of 60 mm.

## References:

| =0        | Н [ММ] | L [MM] | P [MM] | COLOR      | [KG]  |
|-----------|--------|--------|--------|------------|-------|
| JET.8GM3S | 971    | 774    | 546    | Black 9004 | 79.50 |

© FACOM 2020 1