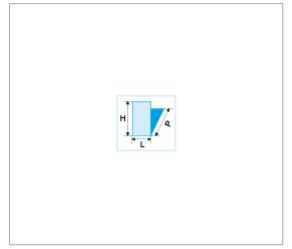

## **References :**

| <b>=</b> 0 | Н [ММ] | L [MM] | P [MM] | COLOR    | [KG]  |
|------------|--------|--------|--------|----------|-------|
| JLS2-TRAB2 | 400    | 530    | 40     | Red 3020 | 3.300 |
| JLS2-TRAB3 | 400    | 1256   | 40     | Red 3020 | 7.400 |