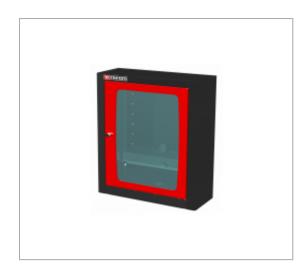

## **JETLINE + TOP UNIT COMPUTER STATION**

## **Description:**

Top unit dedicated to the protection of your monitor. • 1 swinging door with viewing window made of 3 mm plexiglas for 23 inches flat-screen monitor. • 1 adjustable shelf - epoxy painted. • Can be installed on base unit JLS2-MBSPC to create a full computer station. In this case use only the metal worktop (JLS2-PM1). • Easy and fast fastening on a base unit using a "JLS2-TUBESUP 400" fitting kit.

## References:

| <del>=</del> 0 | H [MM] | L [MM] | P [MM] | COLOR                  | [KG]  |
|----------------|--------|--------|--------|------------------------|-------|
| JLS2-MHSPC     | 810    | 719    | 278    | Red 3020 Black<br>9004 | 22.70 |