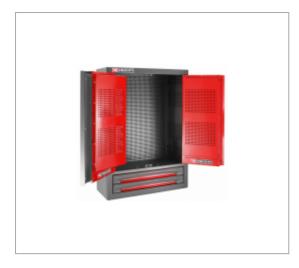

## WALL UNIT WITH 2 DRAWERS AND SHUTTERS - 1000 MM WALL

## **Description :**

• Vertical fastening part: • Storage surface area: 1.8 m<sup>2</sup>. • The base and sides of the cabinet, door liners, as well as the 2 additional panels, are perforated for hanging tools using the CKS system. • Opening at 180° of the 2 swinging doors for maximum visibility and accessibility. • Drawer section: - 2 drawers with heavy-duty ball-bearing slides, 100% opening. - Drawer useful size: L.569 x H.60 x D.210 mm. - Centralised locking of the doors and drawers by keylock. - Wall mounted (through holes provided) or on a workbench. • Dimensions: L.720 x D.280 x H.1.000 mm. Supplied without tools.