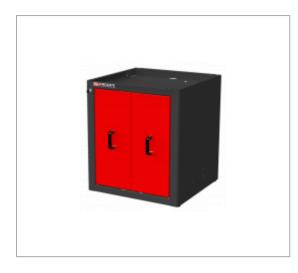

## **JETLINE+ BASE UNITS - 2 VERTICAL DRAWERS**

## **Description:**

• 2 vertical drawers with perforated panels with square holes that can be used on either side. • Flexible attachment of stored items thanks to a wide range of hooks. (see F13). • Panels dimension 600 x 600 mm. • Useful storage surface: 1,6 m2. • Load resistance: 75 kg per drawer. • Centralized locking system + interlock system to prevent multiple panels from being withdrawn. • Fitted with 4 pivoting jacks for a perfect finishing. • You can also stack 2 JLS2-MBSTV on, with a wooden top or a stainless top (metal top is forbidden). • Dimensions: L722 x D701 x H 810 mm (H 985 mm with raising base JLS2-BASEMBS.

## References:

| <del>=</del> 0 | Н [ММ] | L [MM] | P [MM] | COLOR                  | [KG]  |
|----------------|--------|--------|--------|------------------------|-------|
| JLS2-MBS2TV    | 810    | 722    | 701    | Red 3020 Black<br>9004 | 70.00 |