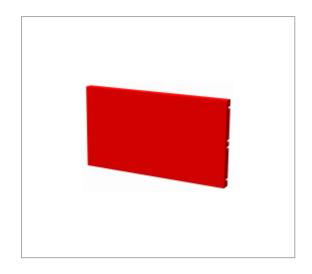

## **Description:**

• Multifunctions cross beam : connecting, reinforcement and storage space • 2 possible positions : In horizontal position, the cross becomes a real shelf that can receive objects heavy and bulky in. In vertical position, for 1025 height sets, the cross ensures connection between the units and let some space for your roller cabinet. • Made of Epoxy painted sheet steel (thickness 12/10ths). Colour red 3020.