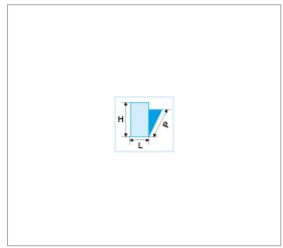

## References:

| =0         | н [мм] | L [MM] | P [MM] | COLOR    | [KG]  |
|------------|--------|--------|--------|----------|-------|
| JLS2-TRBB3 | 400    | 733    | 40     | Red 3020 | 4.400 |

© FACOM 2020 1