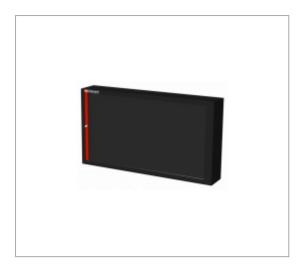

## JETLINE+ TOP UNIT DOUBLE WITH SHUTTER

## **Description :**

• The double unit can be used for storing tools and/or items which are too long and bulky for standard units. • Maximum visibility and accessibility thanks to vertical hooking part. • Shutters opening fully offers a direct tool access. • Shutter, key-lock closing (Interchangeable lock). • Fitted with a perforated panel (6 x 6 mm au pas de 12 mm) for a fixing of tools using the CKS range of hooks • Easy and direct fixing on the worktop or to the wall. No fitting kits to use. • Overall dimensions : L1455 x D278 x H810 mm. • Hook fastening useful dimensions : L1330 x D183 x H714 mm.

## **References :**

| <b>=</b> 0 | Н [ММ] | L [MM] | P [MM] | COLOR                  | [KG]  |
|------------|--------|--------|--------|------------------------|-------|
| JLS2-MHDR  | 810    | 1455   | 278    | Red 3020 Black<br>9004 | 24.20 |