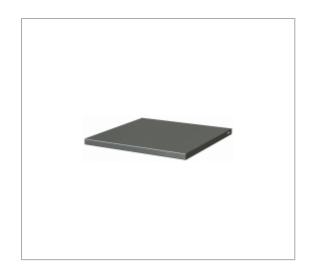

## JETLINE+ WOODEN AND STAINLESS WORKTOP CORNER

## **Description:**

• Panel made of multi-ply beech of thickness 40 mm covered with 10/10th 304L brushed stainless steel for improved impact and heat resistance KEY POINTS (edge also covered - painted metal cover for the sides). Sides will be protected by a finishing painted metal sheet. • Fast and easy assembly thanks to pre-drilled metallic inserts positions. • Capable of supporting loads: 500 kg.

## References:

| =0         | H [MM] | L [MM] | P [MM] | [KG]  |
|------------|--------|--------|--------|-------|
| JLS2-PBST1 | 40     | 727    | 805    | 22.60 |

© FACOM 2020 1