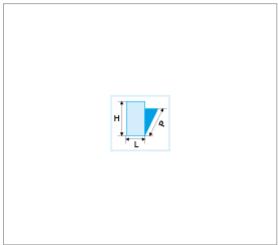

## References:

| =0         | H [MM] | L [MM] | P [MM] | [KG]  |
|------------|--------|--------|--------|-------|
| JLS2-PBST1 | 40     | 727    | 805    | 22.60 |

© FACOM 2020 1