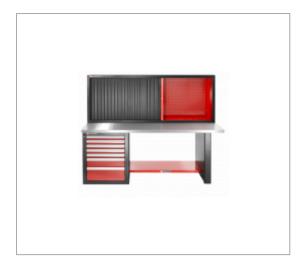

## HEAVY-DUTY WORKBENCH 2182 MM - 7 DRAWERS - STAINLESS STEEL WORKTOP - LOW VERSION AND SHUTTER CABINET

## **Description:**

• Workstation, made of a workbench and a shutter cabinet: • Workbench JLS2-2MS7DL: - Fitted with a 7-drawer unit JLS2-MBS7T (5 drawers 60 mm high, 1 drawer 130 mm high, 1 drawer 200 mm high.) drawer useful size (L. x D.): 569 x 421 mm. - Worktop made of multi-ply beech of thickness 40 mm covered with 10/10th 304L brushed stainless steel. (L. x D.)2182x750mm - Weight: 172 kg. • Cabinet JLS2-MHTR: - Stores long and cumbersome tools and/or objects • The vertical hook panels provide high visibility and direct access to the tools. - Shutter with key lock. - Fitted with a perforated panel (6x6 mm with 12 mm pitch) to hang the tools with the range of CKS hooks. - To be fastened directly on the worktop or wall. - Hanging volume useful size: L.2057xD.183xH.714 mm. - Weight: 32.7 kg.

## References:

| <del>=</del> D | н [мм] | L [MM] | P [MM] | COLOR                  | [KG]  |
|----------------|--------|--------|--------|------------------------|-------|
| JLS2-2MS7DSCL  | 850    | 2182   | 750    | Red 3020 Black<br>9004 | 204.7 |