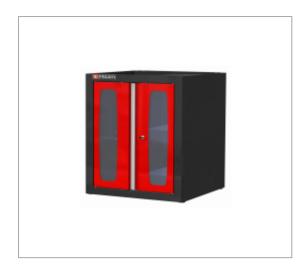

## **JETLINE + BASE UNITS GLAZED DOORS**

## **Description:**

• Transparent doors allow to quickly check contents and cleanless. • 2 transparent swinging doors in plexiglas, thickness 3mm, mounted on invisible pin hinges offering a 110-degree opening. The doors are tested for 10,000 opening/closing cycles. • 1 epoxy painted shelf adjustable in height (100 mm steps) withstanding 50 kg loads. • Unit fitted with jack feet for an adjustment ensuring perfect stability regardless of the type of floor. • Keylock, supplied with 2 keys, including 1 jointed. Interchangeable lock. • Overall dimensions: L722 x D701 x H810 mm (H 985 mm with the raising base JLS2-BASEMBS).

## References:

| <del>-</del> 90 | H [MM] | L [MM] | P [MM] | COLOR                  | [KG]  |
|-----------------|--------|--------|--------|------------------------|-------|
| JLS2-MBSPV      | 810    | 722    | 701    | Red 3020 Black<br>9004 | 55.70 |