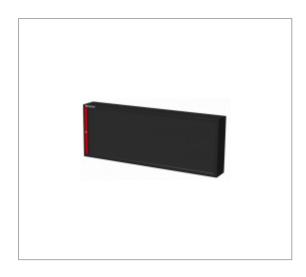

## **Description:**

• The double unit can be used for storing tools and/or items which are too long and bulky for standard units. • Maximum visibility and accessibility thanks to vertical hooking part. • Shutters opening fully offers a direct tool access. • Shutter, key-lock closing (Interchangeable lock). • Fitted with a perforated panel (6\*6mm au pas de 12 mm) for a fixing of tools using the CKS range of hooks • Easy and direct fixing on the worktop or to the wall. No fitting kits to use. • Overall dimensions: L2182 x D278 x H810 mm. • Hook fastening useful dimensions: L2057 x D183 x H714mm.

## References:

| <b>=</b> 0 | H [MM] | L [MM] | P [MM] | COLOR                  | [KG]  |
|------------|--------|--------|--------|------------------------|-------|
| JLS2-MHTR  | 810    | 2182   | 278    | Red 3020 Black<br>9004 | 32.70 |