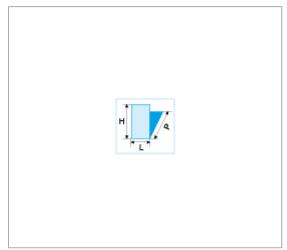

## **References :**

| <b>=D</b>  | Н [ММ] | L [MM] | P [MM] | [KG]  |
|------------|--------|--------|--------|-------|
| JLS2-PBST2 | 40     | 1455   | 750    | 44.50 |