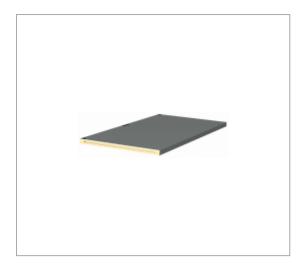

## **Description :**

• Panel made of multi-ply beech of thickness 40 mm covered with 10/10th 304L brushed stainless steel for improved impact and heat resistance KEY POINTS (edge also covered - painted metal cover for the sides). Sides will be protected by a finishing painted metal sheet. • Fast and easy assembly thanks to pre-drilled metallic inserts positions. • Capable of supporting loads: 1 Ton.