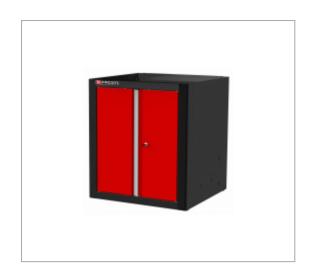

## **JETLINE+ BASE UNITS FULL DOORS**

## **Description:**

• 2 swinging doors , thickness 3mm, mounted on invisible pin hinges offering a 110-degree opening. The doors are tested for 10,000 opening/closing cycles. • 1 epoxy painted shelf adjustable in height (100 mm steps) withstanding 50 kg loads. • Unit fitted with jack feet for an adjustment ensuring perfect stability regardless of the type of floor. • Keylock, supplied with 2 keys, including 1 jointed. Interchangeable lock • Overall dimensions: L722 x D701 x H810 mm (H 985 mm with the raising base JLS2-BASEMBS)

## References:

| <del>=0</del> | H [MM] | L [MM] | P [MM] | COLOR                  | [KG]  |
|---------------|--------|--------|--------|------------------------|-------|
| JLS2-MBSPP    | 810    | 722    | 701    | Red 3020 Black<br>9004 | 57.50 |