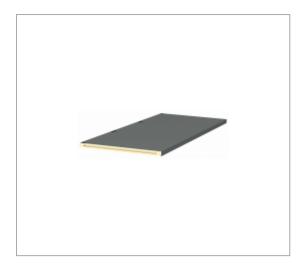

## **Description :**

• Panel made of multi-ply beech of thickness 40 mm covered with 10/10th 304L brushed stainless steel for improved impact and heat resistance KEY POINTS (edge also covered - painted metal cover for the sides). Sides will be protected by a finishing painted metal sheet. • Fast and easy assembly thanks to pre-drilled metallic inserts positions. • Capable of supporting loads: 1 Ton.