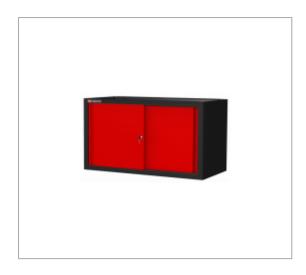

## JETLINE+ BASE UNITS DOUBLE FULL DOORS

## **Description:**

• The double unit can be used for storing tools and/or items which are too long and bulky for standard units. • With minimal door volumes, the sliding opening is perfect for small spaces. • 2 metal sliding panels. • 1 epoxy painted shelf adjustable in height (100 mm steps) withstanding 75 kg loads. • Unit fitted with jack feet for an adjustment ensuring perfect stability regardless of the type of floor. • Keylock, supplied with 2 keys, including 1 jointed. Interchangeable lock. • Overall dimensions: L1449 x D701 x H810mm. (H985 mm with the raising base JLS2-BASEMBD)

## References:

| <b>=</b> 0 | н [мм] | L [MM] | P [MM] | COLOR                  | [KG]  |
|------------|--------|--------|--------|------------------------|-------|
| JLS2-MBDPP | 810    | 1449   | 701    | Red 3020 Black<br>9004 | 84.70 |