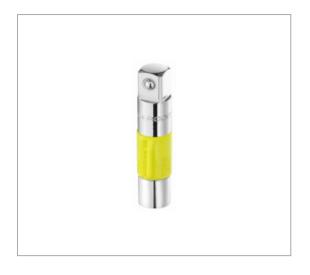

## 1/4" TO 3/8" COUPLER - RFID

## **Description :**

• Tool with built-in RFID chip for workshop traceability. • Chip integration by Facom guarantees maximum detection and strength, while preserving the tool's ergonomics. • Radio frequency identification requires appropriate storage equipment. • 1/4" female square drive .• 3/8" male square drive for adapting 3/8" drive sockets. • Finish: bright chrome.