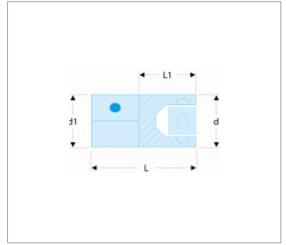

## **References :**

| Ð         | D [MM] | D1 [MM] | D2 [MM] | L [MM] | L1 [MM] | [G] |
|-----------|--------|---------|---------|--------|---------|-----|
| R.232RFID | 12     | 12      | 21      | 43,5   | 13,5    | 50  |