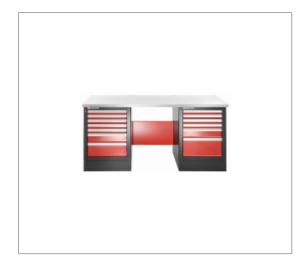

## HEAVY-DUTY WORKBENCH 2182 MM - 13 DRAWERS - STAINLESS STEEL WORKTOP - HIGH VERSION

## **Description:**

• Description: • One 6-drawer unit JLS2-MBS6T. • One 7-drawer unit JLS2-MBS7T. • 1 foot JLS2-PSH. • 1 low unit raising base JLS2-BASEMBS. • One JLS2-PBST3 worktop: - Panel made of multi-ply beech of thickness 40 mm covered with 10/10th 304 L brushed stainless steel for improved impact and heat resistance (edge also covered - painted metal cover for the sides). Sides will be protected by a finishing painted metal sheet. - Fast and easy assembly thanks to pre-drilled metallic inserts positions. Capable of supporting loads: 1 ton. • A JLS2-TRBB3 cross-beam.