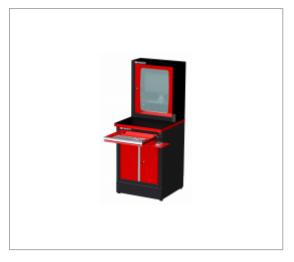

## **Description :**

Computer cabinets protect electronic equipment in dusty and dirty surroundings. Base unit for laptop, printer, keyborad, mouse. • Lockable 60 mm keyboard or laptop drawer with full extension. • Pull-out mouse shelf (can be positioned on right or left side). • 2 swing-out doors. • 1 adjustable pull-out shelf to receive a computer unit or printer. • 1 power supply, consisting of a 6 SCHUKO sockets outlet with illuminated switch. • Centralized locking system. • Can be completed with the upper part JLS2-MHSPC Use only metal worktops which are dedicated to this station (integrated holes for cables). • Fitted with 4 jack feet for an adjustment ensuring perfect stability regardless of the type of floor. • Overall Dimensions : L722 x D701 x H810 mm. (H985 mm with raising base JLS2-BASEMBS).