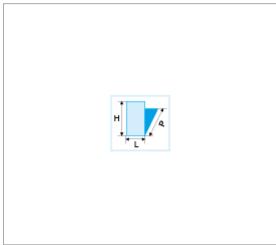

## References:

| =0       | Н [ММ] | L [MM] | P [MM] | COLOR    | [KG]  |
|----------|--------|--------|--------|----------|-------|
| JLS2-PM1 | 40     | 727    | 750    | Red 3020 | 10.00 |

© FACOM 2020 1