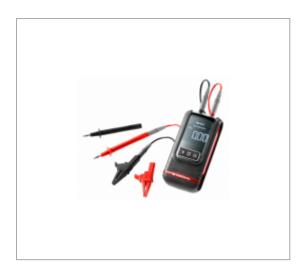

## **Description:**

• Automotive electrical tester.100% automatic. 3-color screen for easy interpretation of values. Resistance to impacts. • False contact detector. • Voltmeter. - Measures DC voltages up to 49 Volts. - Automatic detection of MLI / PWM signals. - Line test: automatic checking of power supplies with false contact detection. • Ohmmeter. - Measures resistance up to 40 M?. - Continuity alarm. • Supplied with a pair of measurement cables, contact tips, "alligator" clips and a protection bag.