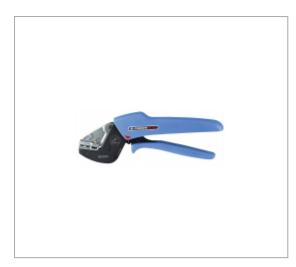

## MAINTENANCE CRIMPING PLIERS FOR PRE-INSULATED TERMINALS

## **Description :**

• Double crimping for pre-insulated terminals in compliance with the standard, with holding on the conductor core and the insulator. • Unlocking accessible at all times. • Reversed crimping: terminal positioned on the fixed part for more effectiveness and precision. • Stainless steel die with 3 cavities: - Red cavity: 0.5 --> 1.5 mm<sup>2</sup>. - Blue cavity: 1.5 --> 2.5 mm<sup>2</sup>. - Yellow cavity: 4 --> 6 mm<sup>2</sup>. • Shape allowing hand setting. • Soft touch.

## **References :**

| <b>=D</b> | L [MM] | [G] |
|-----------|--------|-----|
| 985894    | 230    | 490 |