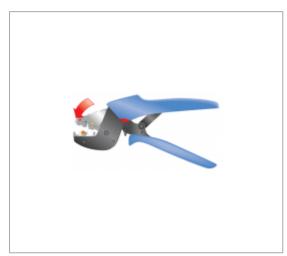

## **Description :**

• Double crimping for pre-insulated terminals in compliance with the standard, with holding on the conductor core and the insulator. • Unlocking accessible at all times. • Reversed crimping: terminal positioned on the fixed part for more effectiveness and precision. • Stainless steel die with 3 cavities: - Red cavity: 0.5 --> 1.5 mm<sup>2</sup>. - Blue cavity: 1.5 --> 2.5 mm<sup>2</sup>. - Yellow cavity: 4 --> 6 mm<sup>2</sup>. • Shape allowing hand setting. • Soft touch.