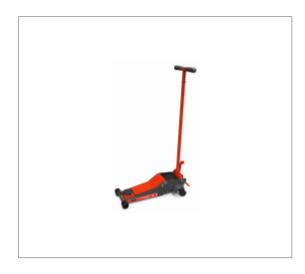

## **2 T SAFETY TROLLEY JACK**

## **Description:**

• Load capacity: 2 t. • Maximum lifting height: 500 mm • Minimum height under body: 75 mm. • Fast approach pedal. • "Dead man" device. • Load descent rate regulation. • Additional safety device: mechanical locking at 290 mm (with a 2nd release pedal), the jack cannot drop accidentally. • Supplied with rubber plate protection. • Dimensions (L. x W.): 705 x 350 mm. • Compliant with the machine directive 2006/42/CE - Standard EN1494+A1.

## References:

| <b>3</b> 0  | A [MM] | B [MM] | B1<br>[MM] | C [MM] | C2 [MM] | C3<br>[MM] | TON<br>[T] | [KG] |
|-------------|--------|--------|------------|--------|---------|------------|------------|------|
| DL.200SECUA | 705    | 350    | 300        | 75     | 1110    | 500        | 2          | 30   |