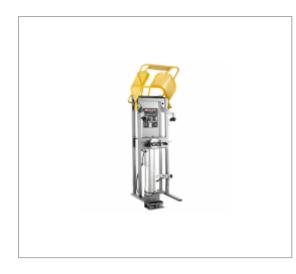

## PNEUMATIC HIGH SAFETY 2.5T SPRING COMPRESSOR

# **Description:**

STRONG PRESSURE:

To 2,5 Tons (10 bars). High efficacity.

### **HIGHLY SECURED:**

Strong & Reinforced cage to protect the operator and avoid accident..

Arms developed with a lock system.

Foot pedal to work far during the spring compression operation.

Reinforced foot reception to prevent shocks falls.

#### MORE ERGONOMIC:

Greater accessibility: The spring compressor is tall and design to make compression operation easier.

Brackets are universal (Customers don't need to buy additional brackets).

Brackets are adjustable: Many dimensions and rotation to hold the spring perfectly.

Less complexity: 1 bracket for all vehicles model (95% of the automotive fleet).