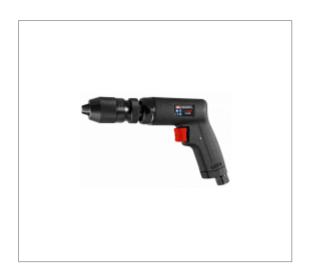

## **DRILL 10 MM WITH SELF-LOCKING CHUCK**

## **Description:**

• The powerful 450 watt motor is suitable for many applications and is resistant to stalls. • Ergonomic grip maximises operator comfort. • Industrial quality keyless chuck for durability. • Teasing trigger offers maximum control for the operator. • Rear handle exhaust blows away air from the workplace. • Swivel air inlet avoids coiling of the hose.