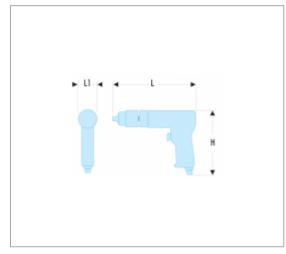

## References:

| <b>⋽</b> | H [MM] | L [MM] | L1<br>[MM] | VIBRATION<br>[M/S^2] | POWER<br>[W] | MAXIMUM<br>RPM [MN] | [KG] |
|----------|--------|--------|------------|----------------------|--------------|---------------------|------|
| V.103MF  | 145    | 234    | 44         | 7,2 (K=1,21)         | 450          | 2800                | 1,48 |