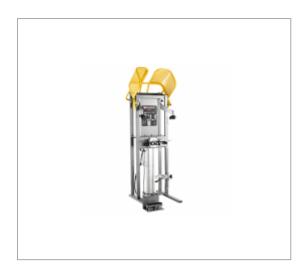

# **PNEUMATIC 2.5T SPRING COMPRESSOR**

# **Description:**

STRONG PRESSURE : To 2,5 Tons (10 bars). High efficacity.

#### MORE ERGONOMIC:

Greater accessibility: The spring compressor is tall and designed to make compression operation easier.
Universal Brackets(Customers don't need to buy additional

brackets).

Adjustable Brackets & arms: Many dimensions and rotation to hold the spring perfectly.

Less complexity: 1 bracket for all vehicles model (95% of the automotive fleet)

## HIGHLY SECURED:

Strong cage to protect the operator and avoid accident. Arms + cage developed with a lock system. Foot pedal to work far during the spring compression operation.

Reinforced foot reception to prevent shocks falls.