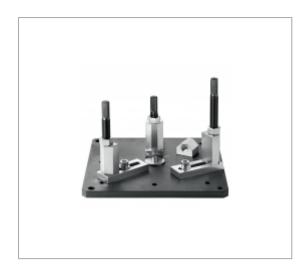

## **Description:**

Universally adjustable press support for use in standard workshop presses.

Puts an end to dangerous wobbling structures and minimizes risks of injuries.

The special layout of the mounting threads and the heightadjustable long and short support included in the scope of delivery ensure precise support.

Centering attachments for fixing the support bolts in a hole on the component.

Can also be used in conjunction with standard puller and pressure sleeve sets – centering via the receiving thread on the center of the press table support.

For universal use for the removal and installation of wheel bearings, bushings, sleeves, silent bearings etc.

2 adjustable barriers on the base of the support prevent unwanted slippage on the press table.

height max : 220 mm. height min :145 mm. L x W : 300 x 300 mm