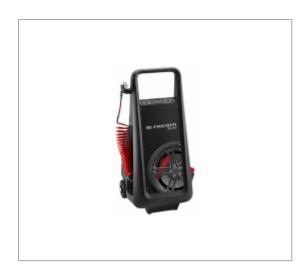

## **DIGITAL BRAKE BLEEDER**

## **Description:**

• Tank 10L. • Connects to the vehicle's 12 V battery. • 'High volume' 1.5 litre /min pump (open circuit. allowing fast brake fluid renewal. • A vehicle battery can be integrated to make it stand-alone. • Digital controls for accurate pressure settings (pitch 0.1 bar). • Automatic depressurization when stopping the bleeder. • Low level indication with automatic stop. • 'BA' type warning indicating the battery is low. • Lateral hose storage tab. • Certificate of compliance issued at end of manufacturing (individual check). • Storage tray covering the battery. • Regulated pressure adjustable from 0 to 4 bar.