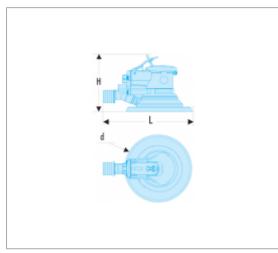

## References:

| 3      | A [MM] | D [MM] | E [MM] | Н [ММ] | L [MM] | VIBRATION<br>[M/S^2] | MAXIMUM<br>RPM [MN] | [KG] |
|--------|--------|--------|--------|--------|--------|----------------------|---------------------|------|
| V.252F | 225    | 152    | 115    | 115    | 225    | 11,86<br>(K=1,67)    | 10000               | 0,84 |