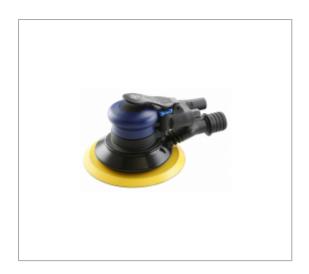

## **ORBITAL PALM SANDER 150 M - 5 MM ORBIT**

## **Description:**

• Central vacuum exhaust port to allow easy removal of dust if connected to a central vacuum system. • Easy to access speed regulator just below the trigger. • Ergonomic trigger for perfect control. • Productivity increased with low vibration level. • Composite body is lightweight and insulates against cold.